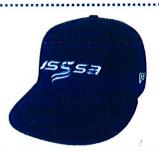

**BASEBALL** 

Navy Plate Cap/Combo Visor **59FIFTY Fitted** 39THIRTY Stretch

• NEW ERA ® CAP OF MAJOR LEAGUE BASEBALL THE HOTTEST CAP IN BASEBALL - PAST & PRESENT, MAJORS & MINORS.

Navy Base Cap/Traditional Visor **59FIFTY Fitted** 39THIRTY Stretch