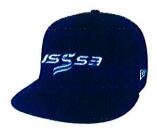

**BASEBALL** 

Navy Plate Cap/Combo Visor **59FIFTY Fitted** 39THIRTY Stretch

• NEW ERA ® CAP OF MAJOR LEAGUE BASEBALL THE HOTTEST CAP IN BASEBALL - PAST & PRESENT, MAJORS & MINORS.

Navy Base Cap/Traditional Visor **59FIFTY Fitted** 39THIRTY Stretch